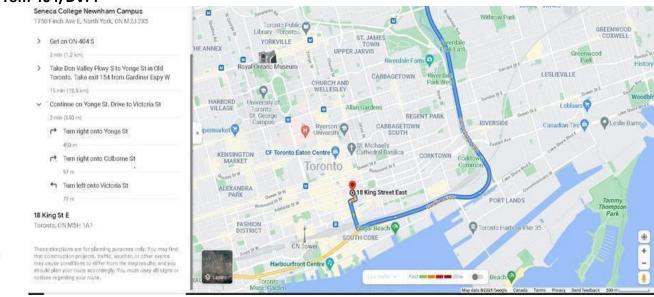

### **Address:**

18 King St. East (Yonge and King), 17th floor

### Parking:

There is a parking garage at Toronto & Court St (1 Toronto St). You can also try street parking on Scott or Colborne Street:



# **Driving directions:**

#### From 404/DVP:



## From Gardiner Expressway:



## **Public Transit**

## Subway/GO directions:

Subway: Please get off at King Station. We are at the north east corner of Yonge and King. When you come out of the King St. exit, we are just a few steps east of Yonge, at the corner of King and Victoria.

GO: Get off at Union station, and you can either take the TTC one stop north on the Yonge line to King station or it's about a 10min walk to 18 King St. East: