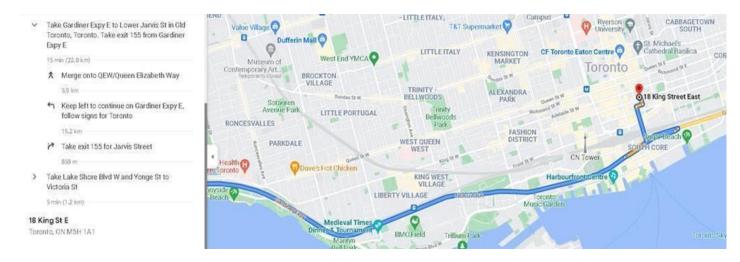

### **Address:**

18 King St. East (Yonge and King), 17th floor

### Parking:

There is a parking garage at Toronto & Court St (1 Toronto St). You can also try street parking on Scott or Colborne Street:



# **Driving directions:**

#### From 404/DVP:



## From Gardiner Expressway:



## **Public Transit**

## Subway/GO directions:

Subway: Please get off at King Station. We are at the north east corner of Yonge and King. When you come out of the King St. exit, we are just a few steps east of Yonge, at the corner of King and Victoria.

GO: Get off at Union station, and you can either take the TTC one stop north on the Yonge line to King station or it's about a 10min walk to 18 King St. East: