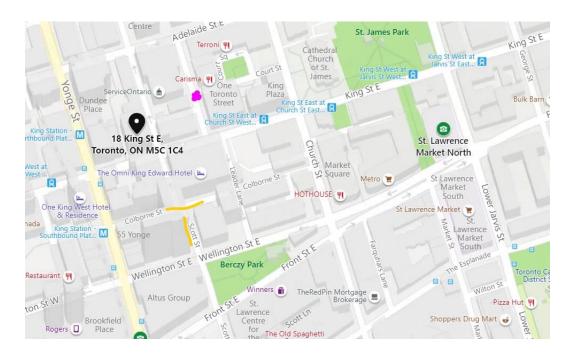

### **Address:**

18 King St. East (Yonge and King), 17th floor

### Parking:

There is a parking garage at Toronto & Court St (1 Toronto St). You can also try street parking on Scott or Colborne Street: