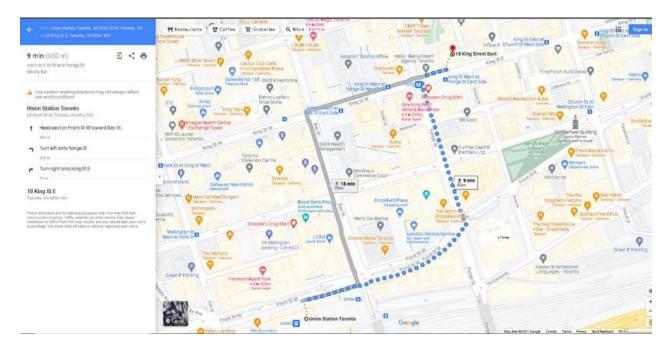

## Subway/GO directions:

Subway: Please get off at King Station. We are at the north east corner of Yonge and King. When you come out of the King St. exit, we are just a few steps east of Yonge, at the corner of King and Victoria.

GO: Get off at Union station, and you can either take the TTC one stop north on the Yonge line to King station or it's about a 10min walk to 18 King St. East: